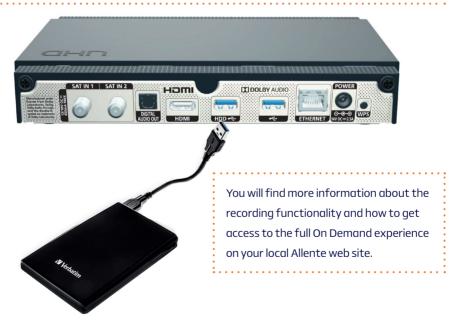

## How to connect your external hard drive

Connect the external hard drive with the USB cable to the HDD port on the back of the TV Box. Place the hard drive on the side of the TV Box. Please note that the USB memory should not be connected at the same time as the hard drive.